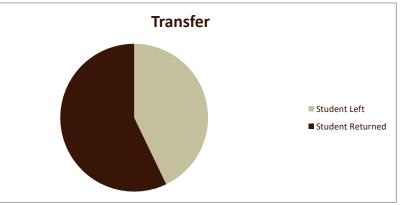

## **Retention of New Entering Student Cohorts**

Fall Entering Terms 2014-2021

Retention is based on New Entering Students only. These rates also only refer to "FULL-TIME" students.

| Retention Rates               |             |                     | Term      |           |           |           |           |           |           |           |  |
|-------------------------------|-------------|---------------------|-----------|-----------|-----------|-----------|-----------|-----------|-----------|-----------|--|
|                               |             |                     |           | Fall 2015 | Fall 2016 | Fall 2017 | Fall 2018 | Fall 2019 | Fall 2021 | 8-Yr.     |  |
|                               |             |                     |           |           |           |           |           |           |           | Composite |  |
| Program                       | Category    | Result              | Fall 2014 |           |           |           |           |           |           | Retention |  |
| Political Science             |             |                     |           |           |           |           |           |           |           |           |  |
|                               | Traditional |                     |           |           |           |           |           |           |           |           |  |
|                               |             | % Students Leaving  | 33.3%     | 20.0%     | 16.7%     | 0.0%      | 16.7%     | 33.3%     | 28.6%     | 22.9%     |  |
|                               |             | % Students Retained | 66.7%     | 80.0%     | 83.3%     | 100.0%    | 83.3%     | 66.7%     | 71.4%     | 77.1%     |  |
|                               | Transfer    |                     |           |           |           |           |           |           |           |           |  |
|                               |             | % Students Leaving  | 50.0%     | 66.7%     |           | 33.3%     | 0.0%      |           |           | 40.0%     |  |
|                               |             | % Students Retained | 50.0%     | 33.3%     |           | 66.7%     | 100.0%    |           |           | 60.0%     |  |
|                               |             |                     |           |           |           |           |           |           |           |           |  |
|                               |             |                     | Fall 2014 | Fall 2015 | Fall 2016 | Fall 2017 | Fall 2018 | Fall 2019 | Fall 2020 | Fall 2021 |  |
| SMSU Overall Traditional Rate |             |                     | 68.4%     | 68.3%     | 59.9%     | 64.7%     | 67.2%     | 73.7%     | 63.1%     | 67.1%     |  |