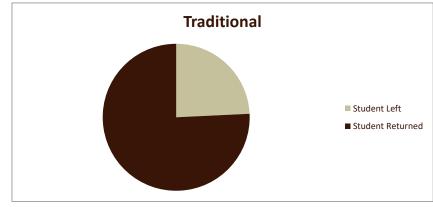

## **Retention of New Entering Student Cohorts**

Fall Entering Terms 2014-2021

Retention is based on New Entering Students only. These rates also only refer to "FULL-TIME" students.

| Retention Rates               |             |                     | Term      |           |           |           |           |           |           |           |  |
|-------------------------------|-------------|---------------------|-----------|-----------|-----------|-----------|-----------|-----------|-----------|-----------|--|
|                               |             |                     |           | Fall 2015 | Fall 2016 | Fall 2017 | Fall 2018 | Fall 2019 | Fall 2021 | 8-Yr.     |  |
|                               |             |                     |           |           |           |           |           |           |           | Composite |  |
| Program                       | Category    | Result              | Fall 2014 |           |           |           |           |           |           | Retention |  |
| Political Science             |             |                     |           |           |           |           |           |           |           |           |  |
|                               | Traditional |                     |           |           |           |           |           |           |           |           |  |
|                               |             | % Students Leaving  | 33.3%     | 20.0%     | 16.7%     | 0.0%      | 16.7%     | 33.3%     | 28.6%     | 22.9%     |  |
|                               |             | % Students Retained | 66.7%     | 80.0%     | 83.3%     | 100.0%    | 83.3%     | 66.7%     | 71.4%     | 77.1%     |  |
|                               | Transfer    |                     |           |           |           |           |           |           |           |           |  |
|                               |             | % Students Leaving  | 50.0%     | 66.7%     |           | 33.3%     | 0.0%      |           |           | 40.0%     |  |
|                               |             | % Students Retained | 50.0%     | 33.3%     |           | 66.7%     | 100.0%    |           |           | 60.0%     |  |
|                               |             |                     |           |           |           |           |           |           |           |           |  |
|                               |             |                     | Fall 2014 | Fall 2015 | Fall 2016 | Fall 2017 | Fall 2018 | Fall 2019 | Fall 2020 | Fall 2021 |  |
| SMSU Overall Traditional Rate |             |                     | 68.4%     | 68.3%     | 59.9%     | 64.7%     | 67.2%     | 73.7%     | 63.1%     | 67.1%     |  |